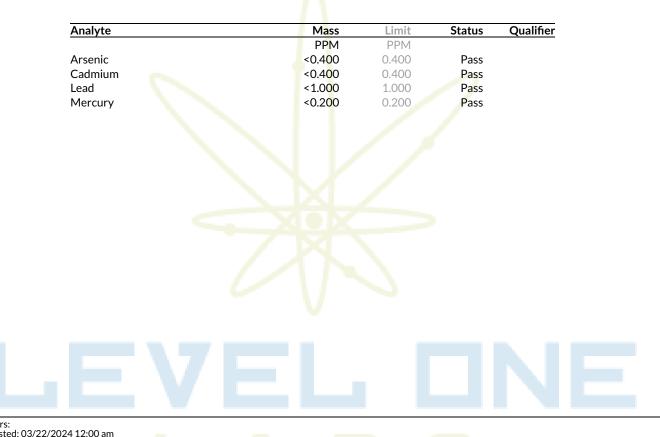

### Secret Triangle

Concentrates & Extracts, Infused/Enhanced Preroll, Butane

Pass

# **Heavy Metals**

Qualifiers: Date Tested: 03/22/2024 12:00 am

LOQ = Limit of Quantitation; The reported result is based on a sample weight with the applicable moisture content for that sample; Unless otherwise stated all quality control samples performed within specifications established by the Laboratory. Subcontracted through IAS. Approved for all analytes by ICP-OES. Inter Ag Services Inc. Registration Certificate Identification Number: 0000009LCSL00311854