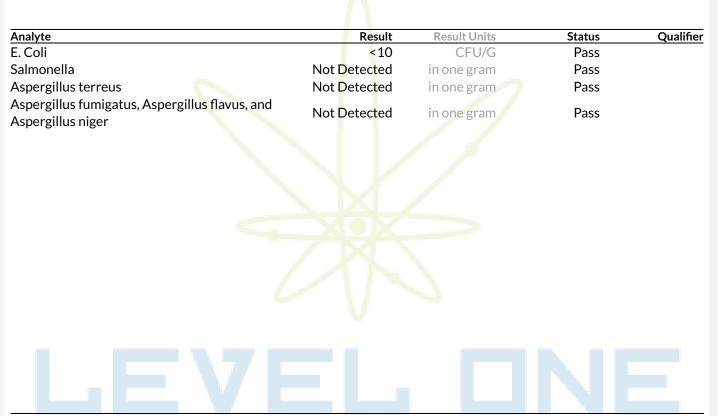

### Secret Triangle

Concentrates & Extracts, Infused/Enhanced Preroll, Butane

Pass

## Microbials

Qualifiers: Date Tested: 03/22/2024 12:00 am

TNTC = Too Numerous to Count. The lower limit of quantification for E. coli is 10 CFU/g unless noted on the CoA by further dilution. Unless otherwise stated all quality control samples performed within specifications. Analysis Method/Instrumentation: E. coli plating via 3M Petrifilm per SOP-LM-019, Salmonella spp. And Aspergillus spp. detection by Bio-Rad CFX96 Deep Well real-time PCR per SOP-LM-016 & SOP-LM-017. Methods used per AZDHS R9-17-404.04 and microbial limits set by AZDHS R9-17 Table 3.1. ADHS approved method for microbials for all listed organisms.