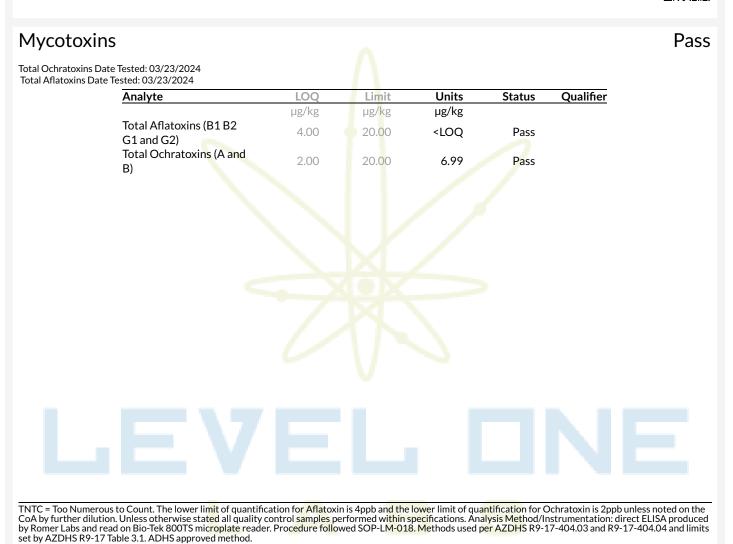

## Microbials

Qualifiers: Date Tested: 03/22/2024 12:00 am

TNTC = Too Numerous to Count. The lower limit of quantification for E. coli is 10 CFU/g unless noted on the CoA by further dilution. Unless otherwise stated all quality control samples performed within specifications. Analysis Method/Instrumentation: E. coli plating via 3M Petrifilm per SOP-LM-019, Salmonella spp. And Aspergillus spp. detection by Bio-Rad CFX96 Deep Well real-time PCR per SOP-LM-016 & SOP-LM-017. Methods used per AZDHS R9-17-404.04 and microbial limits set by AZDHS R9-17 Table 3.1. ADHS approved method for microbials for all listed organisms.